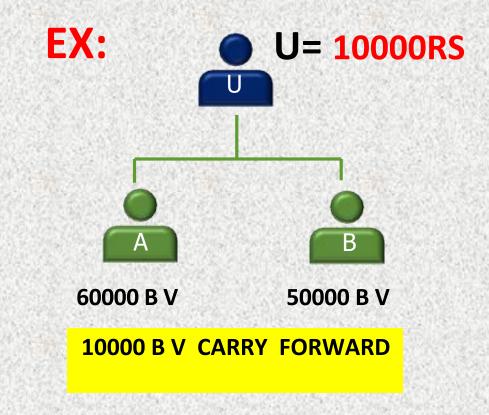

### **5. SPONCER MATCHING BONUS-10%**

OF THE SPONCER MATCHING BONUS (SMB) OF ALL YOUR DIRECT REFERRALS