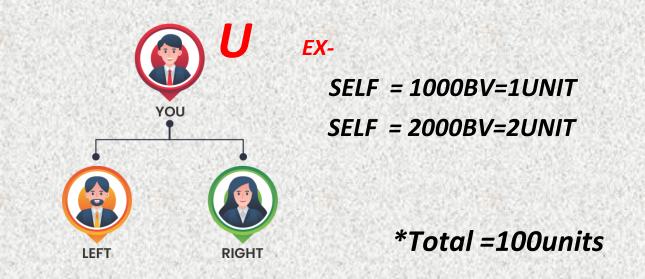

### **3.SELF PURCHASE BONUS-2%CTO**

\*Your Self Repurchase Will Be Atomatically Counted In Your Lesser Team To Give You Higher Team Matching Bonus.

\*For Every 1000BV Self Purchase You Get 1 Unit,2% CTO Will Be Convert As Unit Rate. Company Will Distributed All Unit Holder Proportionally As Per Unit X Rate.

\*Company's BV=50,00,000/- \*Minimum Unit Value Can Be 50Rs