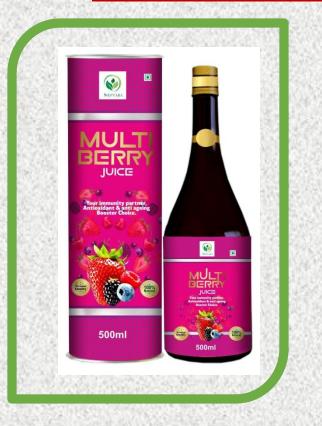

# 2.RETAIL PROFIT UP TO 40%

When you buy products at MRP, you get 1 Product FREE giving you an Extra-Ordinary Personal Discount of 50%

**MULTI BERRY JUICE (500ML)** 

#### PURCHASE BEST QUALITY NEPRATA MARKETING PRODUCT FOR SELF-USE AND SET AN EXAMPLE

# PRODUCT MRP : 1600/ PRODUCT DP : 1200/ PRODUCT B V : 750