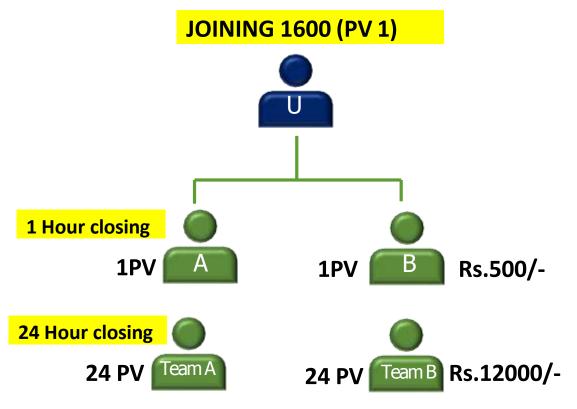

# 1.SILVER MATCHING BONUS(1PV)

#### **MONTHLY CALCULATION**

PER HOURS CAPPING

: 1 PV X500= RS.500/-

EVERY DAY INCOME

: RS. 12,000/-

EVERY MONTH INCOME

: RS. 3,60,000/-

MULT
BERRY
JUICE

Not immunity as ratio,
Antisolatin & gall aging
South Character

Local
L

RRP : 1600RS

1PV : 1600RS

"POWER LINE CARRY FORWARD FOR LIFE TIME"

**MULTI BERRY JUICE(500ML)** 