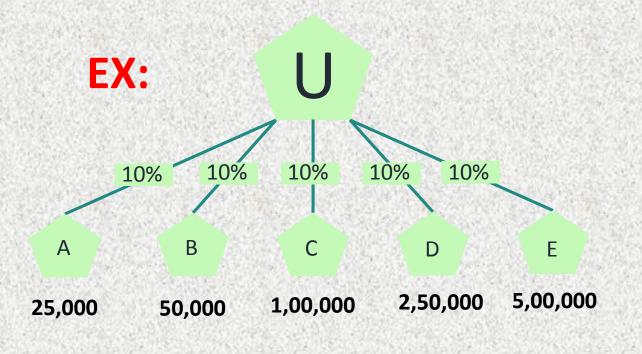

#### 5. SPONCER MATCHING BONUS-10%

#### **EARN 10%**

OF THE SPONCER MATCHING BONUS (SMB)
OF ALL YOUR DIRECT REFERRALS

SINGLE LEG INCOME

NO CAPPING

UNLIMITED INCOME