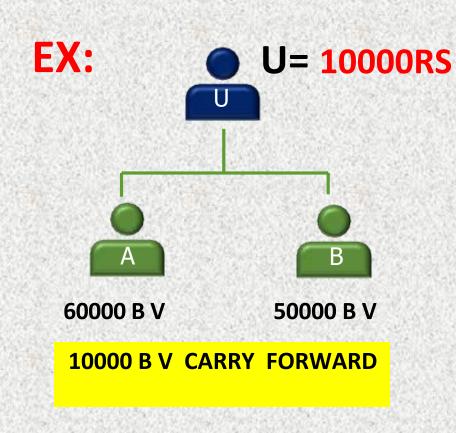

#### 4.TEAM MATCHING BONUS -20%

- Get 20% Team Matching Bonus on BV
- ❖ Capping Per Pay Cycle: Rs.1,25,000/-
- Unmatched BV will be Carried Forward
- ❖ Potential to Earn Rs. 5Lakhs Per Month
- Closing on 7<sup>th</sup>, 14<sup>th</sup>, 21<sup>st</sup> & Last day of the Month
- Pay out will be transferred within 5 days from the closing
- Minimum Bank Transfer will be Rs. 300

"POWER LINE CARRY FORWARD FOR LIFE TIME"